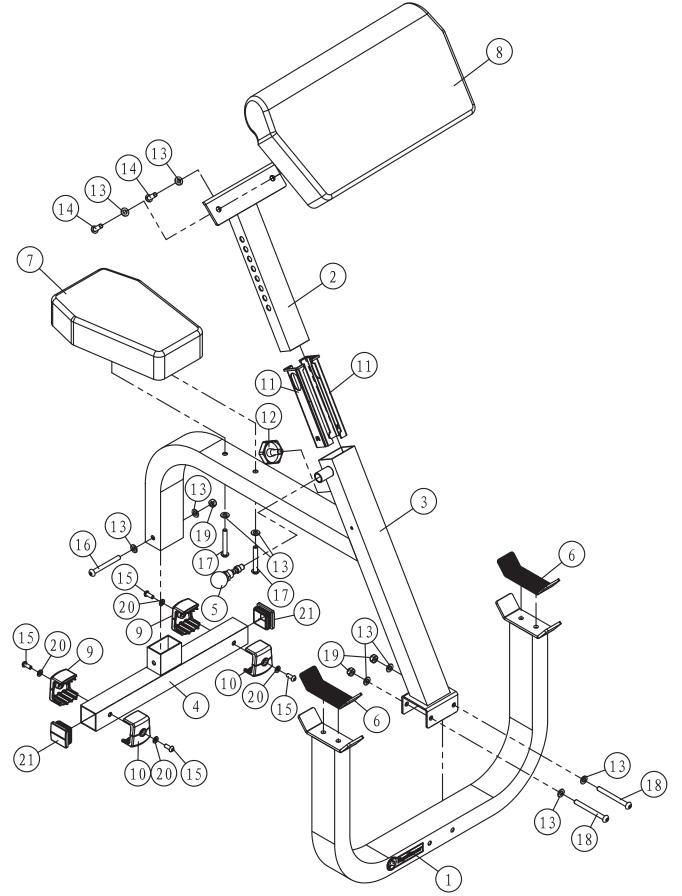

#### **KF-SPC** Parts List Rev A

| Ref # | Part #    | Description                          | Qty |
|-------|-----------|--------------------------------------|-----|
| 1     | 223-01002 | WEIGHT SUPPORT, KF-SPC               | 1   |
| 2     | 219-00591 | SUPPORT, TELESCOPING ARM KF-SPC      | 1   |
| 3     | 223-01003 | SEAT FRAME, KF-SPC                   | 1   |
| 4     | 223-01044 | REAR BASE, KF-SPC                    | 1   |
| 5     | 210-00257 | POP PIN (LOCKING), KF-45/KF-AAB      | 1   |
| 6     | 206-00187 | BUMPER                               | 2   |
| 7     | 228-00231 | SEAT PAD, KF-SPC                     | 1   |
| 8     | 228-00232 | PAD, ARM CURL KF-SPC                 | 1   |
| 9     | 206-00392 | FOOT CAP, RIGHT 50.8 KF SERIES       | 2   |
| 10    | 206-00393 | FOOT CAP, LEFT 50.8 KF SERIES        | 2   |
| 11    | 206-00029 | PLASTIC SLEEVE 50.8*76.2             | 2   |
| 12    | 210-00022 | KNOB BOLT M12*25                     | 1   |
| 13    | 202-00093 | WASHER, 10                           | 10  |
| 14    | 202-00615 | BOLT, HEX HEAD M10X30, RESOLUTION    | 2   |
| 15    | 202-00636 | SCREW, M8X25 BUTTON HEAD SOCKET CAP  | 4   |
| 16    | 202-00690 | SCREW, BUTTON HD SOCKET CAP M10X90   | 1   |
| 17    | 202-00634 | SCREW, M10X80 BUTTON HEAD SOCKET CAP | 2   |
| 18    | 202-00694 | SCREW, BUTTON HD SOCKET CAP M10X100  | 2   |
| 19    | 202-00091 | NYLON NUT, M10                       | 3   |
| 20    | 202-00094 | WASHER 8, 9*28*2                     | 4   |
| 21    | 206-00391 | SQUARE PLUG, 50.8 KF SERIES          | 2   |